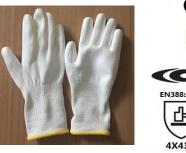

Description **PPE Type : Product reference :** Article code : Glove description :

protective glove against mechanical risks **KFRF** G071-01 13G UHMWPE/high tenacity nylon/nylon/spandex liner with PU palm coated

Available sizes : **Pictures**:

Levels of performance / class of protection