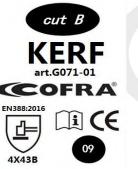

Description **PPE Type : Product reference :** Article code : Glove description :

protective glove against mechanical risks **KFRF** G071-01 13G UHMWPE/high tenacity nylon/nylon/spandex liner with PU palm coated

## EN 388:2016

4 X 4 3 B

« X »indicates that the glove has not been submitted to the test or the test method appears not to be suitable for the glove design or material.

At the date of certificate the product is in compliance with Annex XVII of REACh regulation (n° 1907/2006 and revisions)