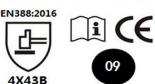

PU palm coated

Available sizes: 06 07 08 09 10 11

Pictures:

Via dell'Euro 53-57-59 - 76121 Barletta - ITALY

Reference standard:

Levels of performance / class of protection

EN 420:2003+A1:2009

EN 388:2016

4 X 4 3 B

« X »indicates that the glove has not been submitted to the test or the test method appears not to be suitable for the glove design or material.

At the date of certificate the product is in compliance with Annex XVII of REACh regulation (n° 1907/2006 and revisions)