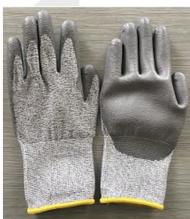

**ITALY** 

**Description** 

PPE Type: protective glove against mechanical risks

**Product reference: KERF** 

Article code: G071-00

Glove description: 13G UHMWPE/high tenacity nylon/nylon/spandex liner with

PU palm coated

Available sizes: 06 07 08 09 10 11

Pictures:

Via dell'Euro 53-57-59 - 76121 Barletta - ITALY

Reference standard:

Levels of performance / class of protection

EN 420:2003+A1:2009

EN 388:2016