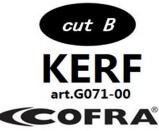

**ITALY** 

**Description** 

PPE Type: protective glove against mechanical risks

**Product reference: KERF** 

Article code: G071-00

Glove description: 13G UHMWPE/high tenacity nylon/nylon/spandex liner with