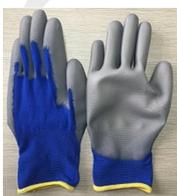

ITALY

Description

**PPE Type:** protective glove against mechanical risks

**Product reference:** LIMBER

G043 Article code:

**Glove description:** 18G nylon/spandex liner with PU coating

Available sizes: 06 07 08 09 10 11

Pictures:

art.G043

Via dell'Euro 53-57-59 - 76121 Barletta -ITALY

Reference standard:

Levels of performance / class of protection

EN 420:2003+A1:2009

EN 388:2016

2111X