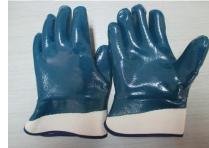

## Certificate N° 0075/2349/162/09/18/2039

Issued by CTC, Notified Body N°0075, to the following model of personal protective equipment :

| Manufacturer :      | <b>Cofra s.r.l</b><br>Via dell'Euro 53-57-59 - 76121 Barletta - ITALY<br>ITALY |
|---------------------|--------------------------------------------------------------------------------|
| <b>Description</b>  |                                                                                |
| PPE Type :          | protective glove against mechanical risks                                      |
| Product reference : | LOADER DEEP                                                                    |
| Article code :      | G061                                                                           |
| Glove description : | Cotton jersey liner safety cuff with full nitrile coating                      |
| Available sizes :   | 9 10 11                                                                        |
| Pictures :          |                                                                                |