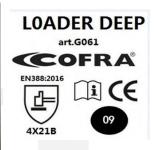

## Certificate N° 0075/2349/162/09/18/2039

Issued by CTC, Notified Body N°0075, to the following model of personal protective equipment :

| Manufacturer :      | <b>Cofra s.r.l</b><br>Via dell'Euro 53-57-59 - 76121 Barletta - ITALY<br>ITALY |
|---------------------|--------------------------------------------------------------------------------|
| <b>Description</b>  |                                                                                |
| PPE Type :          | protective glove against mechanical risks                                      |
| Product reference : | LOADER DEEP                                                                    |
| Article code :      | G061                                                                           |
| Glove description : | Cotton jersey liner safety cuff with full nitrile coating                      |
| Available sizes :   | 9 10 11                                                                        |
| Pictures :          |                                                                                |

### EN 388:2016

The levels of performance have been measured on the palm

4 X 2 1 B « X »indicates that the glove has not been submitted to the test or the test method appears not to be suitable for the glove design or material.