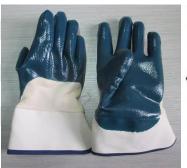

**Description** 

PPE Type: protective glove against mechanical risks

Product reference : LOADER
Article code : G060

Glove description: Cotton liner safety cuff with 3/4 nitrile coating

Available sizes : 08 09 10 11

Pictures:

**LOADER** 

art.G060

Via dell'Euro 53-57-59 - 76121 Barletta - ITALY

Reference standard:

Levels of performance / class of protection

EN 420:2003+A1:2009

EN 388:2016