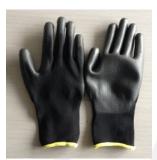

ITALY

Description

PPE Type: protective glove against mechanical risks

**Product reference: NIMBLE** 

Article code: G041-00

Glove description: 13G nylon liner with PU palm coated

Available sizes: 06 07 08 09 10 11

**Pictures:** 

Via dell'Euro 53-57-59 - 76121 Barletta - ITALY

Reference standard:

Levels of performance / class of protection

EN 420:2003+A1:2009

EN 388:2016

3131X

The levels of performance have been measured on the palm